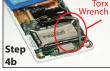

### Steps 4a and 4b

**4a.** Disconnect the power connector from the socket while paying attention to the orientation of the battery in the case (you may need the tool to help.)

**4b.** Using the included torx wrench, remove the two screws at the end of the main board next to the power cable, then slide the power cable around the main board.