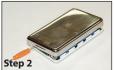

#### **Step 2** With the tool wedged inside the case, carefully work

you go.

Step 3

Step 4a

Step 5

Step 3 Once all of the clips on this side are loose, gently open the case and flip the main section of the iPod® face down. Be careful not to damage the ribbon cable connected to the back case cover.

towards the top of the iPod<sup>®</sup>, undoing the case clips as