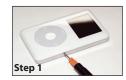

### Step 1

Use the included 4-way multi-screwdriver and start at a point in line with the ffwd button as shown. Carefully pry open the bottom corner of the iPod<sup>®</sup>.