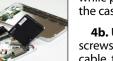

### Steps 4a and 4b

**4a.** Disconnect the power connector from the socket while paying attention to the orientation of the battery in the case (you may need the tool to help.)

**4b.** Using the included torx wrench, remove the two screws at the end of the main board next to the power cable, then slide the power cable around the main board.